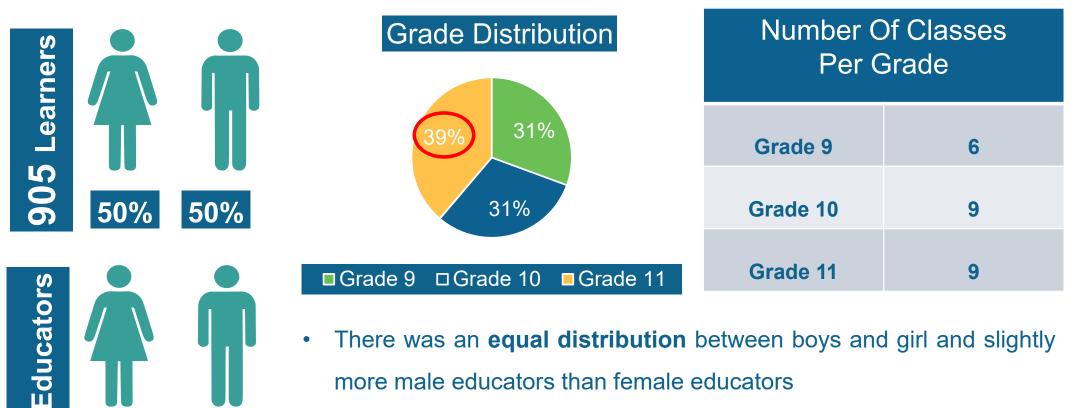

### SAMPLE FREQUENCIES

5

Ô

44%

56%

- There was an equal distribution between boys and girl and slightly more male educators than female educators
- The grade distribution was similar, with **Grade 11** being slightly more than the other two Grades
- In total **24 classes** were assessed and provided with feedback. •