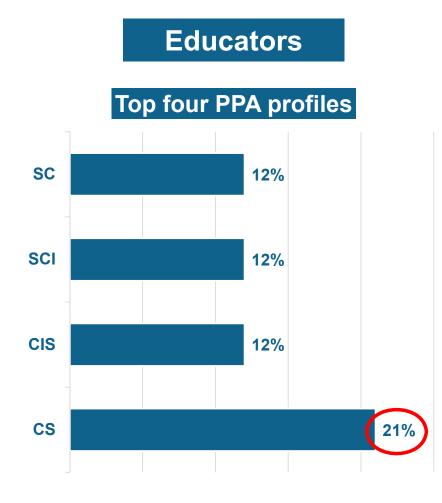

#### **PPA DATA ANALYSIS - EDUCATORS**

**CS** - People with CS profile are *careful*, *considerate*, and *conservative* and would rarely offend others intentionally. They are adaptable to authority, respectful, sincere and loyal. They may follow a perfectionist approach regarding systems, procedures, policies and rules. Logic and accuracy are keynotes for people with CS profiles. They may appear to others as very cautious in their decision making.

### **PPA DATA ANALYSIS - EDUCATORS**