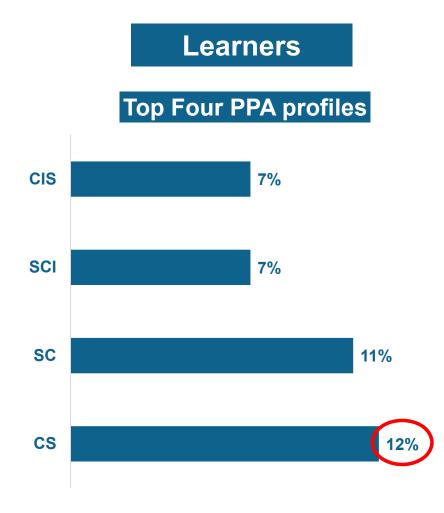

#### **PPA DATA ANALYSIS - LEARNERS**

■ Dominace □ Influence ■ Steadiness ■ Compliance

Among the learners, the leading DISC factors was:

#### Compliance

**Consistent characteristics:** accurate, compliant, logical, careful, precise, perfectionistic, systematic

The lowest DISC factor was:

#### **Dominance**

Consistent characteristics: assertive,

competitive, direct, driving, forceful, self-starter

#### **PPA DATA ANALYSIS - LEARNERS**

**CS** - People with CS profile are *careful*, *considerate*, and *conservative* and would rarely offend others intentionally. They are adaptable to authority, respectful, sincere and loyal. They may follow a perfectionist approach regarding systems, procedures, policies and rules. Logic and accuracy are keynotes for people with CS profiles. They may appear to others as very cautious in their decision making.

**SC** - People with SC profiles are usually *persistent*, *patient*, *thorough* and *deliberate* in most of their undertakings. Being reliable, they normally approach situations in a controlled and practical manner. They prefer to know the reasons and likely consequences of any changes or action taken before implementation. People with SC profiles feel uncomfortable if rushed or interrupted. They may require time to prepare and get things organised before starting a project. Once started, they will tend to apply tenacity to the task at hand.