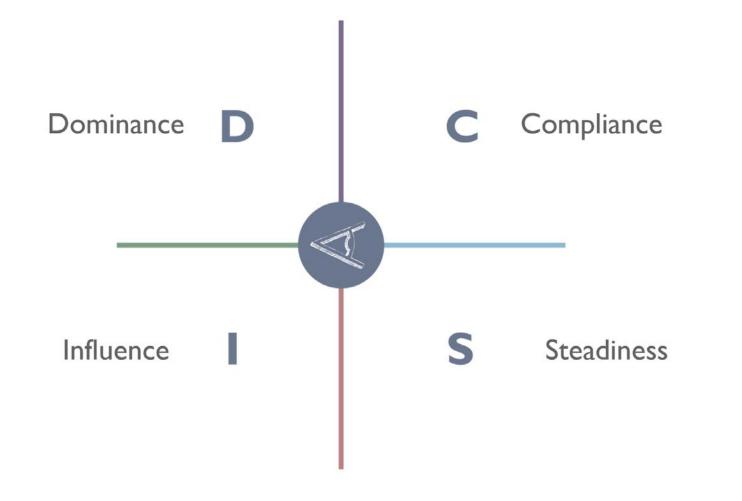

# Dominance

|       | Working strengths (on and above the line factors)                                              |                                                                                           |                                                                                                      |                                                                                       |
|-------|------------------------------------------------------------------------------------------------|-------------------------------------------------------------------------------------------|------------------------------------------------------------------------------------------------------|---------------------------------------------------------------------------------------|
| Focus | Results                                                                                        | People / relationships                                                                    | Service /specialist                                                                                  | Quality / technical/ policy                                                           |
| on    | "D"                                                                                            | "["                                                                                       | "S"                                                                                                  | "C"                                                                                   |
|       | Assertive<br>Competitive<br>Direct<br>Driving<br>Forceful<br>Inquisitive<br>Self-starter       | Communicative<br>Friendly<br>Influential<br>Networker<br>Persuasive<br>Positive<br>Verbal | Amiable<br>Deliberate<br>Dependable<br>Good listener<br>Kind<br>Methodical<br>Persistent<br>Thorough | Accurate<br>Careful<br>Compliant<br>Logical<br>Perfectionist<br>Precise<br>Systematic |
|       | Accommodating<br>Hesitant<br>Low decision need<br>Mild mannered<br>Non-demanding<br><b>"D"</b> | Probing<br>Reflective<br>Reserved<br>Self-conscious<br>Serious<br>Suspicious              | Active<br>Alert<br>Demonstrative<br>Mobile<br>Restless<br><b>"S"</b>                                 | Firm<br>Independent<br>Persistent<br>Strong-willed<br>Stubborn<br><b>"C"</b>          |
| Seeks | Direction                                                                                      | Reality                                                                                   | Variety                                                                                              | Autonomy                                                                              |
|       | Support factors (below the line factors)                                                       |                                                                                           |                                                                                                      |                                                                                       |

# Influence

|       | Working strengths (on and above the line factors)                                        |                                                                                           |                                                                                                      |                                                                                       |
|-------|------------------------------------------------------------------------------------------|-------------------------------------------------------------------------------------------|------------------------------------------------------------------------------------------------------|---------------------------------------------------------------------------------------|
| Focus | Results                                                                                  | People / relationships                                                                    | Service /specialist                                                                                  | Quality / technical/ policy                                                           |
| on    | "D"                                                                                      | "["                                                                                       | "S"                                                                                                  | "C"                                                                                   |
|       | Assertive<br>Competitive<br>Direct<br>Driving<br>Forceful<br>Inquisitive<br>Self-starter | Communicative<br>Friendly<br>Influential<br>Networker<br>Persuasive<br>Positive<br>Verbal | Amiable<br>Deliberate<br>Dependable<br>Good listener<br>Kind<br>Methodical<br>Persistent<br>Thorough | Accurate<br>Careful<br>Compliant<br>Logical<br>Perfectionist<br>Precise<br>Systematic |
|       | Accommodating<br>Hesitant<br>Low decision need<br>Mild mannered<br>Non-demanding         | Probing<br>Reflective<br>Reserved<br>Self-conscious<br>Serious<br>Suspicious              | Active<br>Alert<br>Demonstrative<br>Mobile<br>Restless                                               | Firm<br>Independent<br>Persistent<br>Strong-willed<br>Stubborn                        |
|       | "D"                                                                                      | "["                                                                                       | "S"                                                                                                  | "C"                                                                                   |
| Seeks | Direction                                                                                | Reality<br>Support factors (b                                                             | Variety<br>below the line factors)                                                                   | Autonomy                                                                              |

# Steadiness

|            | Working strengths (on and above the line factors)                                        |                                                                                           |                                                                                          |                                                                         |
|------------|------------------------------------------------------------------------------------------|-------------------------------------------------------------------------------------------|------------------------------------------------------------------------------------------|-------------------------------------------------------------------------|
| Focus      | Results                                                                                  | People / relationships                                                                    | Service /specialist                                                                      | Quality / technical/ policy                                             |
| on         | "D"                                                                                      | "["                                                                                       | "S"                                                                                      | "C"                                                                     |
|            | Assertive<br>Competitive<br>Direct<br>Driving<br>Forceful<br>Inquisitive<br>Self-starter | Communicative<br>Friendly<br>Influential<br>Networker<br>Persuasive<br>Positive<br>Verbal | Amiable<br>Deliberate<br>Dependable<br>Good listener<br>Kind<br>Methodical<br>Persistent | Accurate<br>Careful<br>Compliant<br>Logical<br>Perfectionist<br>Precise |
|            | Accommodating                                                                            | Probing                                                                                   | Thorough                                                                                 | Systematic<br>Firm                                                      |
|            | Hesitant<br>Low decision need<br>Mild mannered                                           | Reflective<br>Reserved<br>Self-conscious                                                  | Alert<br>Demonstrative<br>Mobile                                                         | Independent<br>Persistent<br>Strong-willed                              |
|            | Non-demanding                                                                            | Serious<br>Suspicious                                                                     | Restless                                                                                 | Stubborn                                                                |
|            | "D"                                                                                      | "["                                                                                       | "S"                                                                                      | "C"                                                                     |
| Seeks      | Direction                                                                                | Reality                                                                                   | Variety                                                                                  | Autonomy                                                                |
| Support fa |                                                                                          |                                                                                           | pelow the line factors)                                                                  |                                                                         |

# Compliance

|       | Working strengths (on and above the line factors)                                |                                                                                 |                                                                            |                                                                         |
|-------|----------------------------------------------------------------------------------|---------------------------------------------------------------------------------|----------------------------------------------------------------------------|-------------------------------------------------------------------------|
| Focus | Results                                                                          | People / relationships                                                          | Service /specialist                                                        | Quality / technical/ policy                                             |
| on    | "D"                                                                              | "["                                                                             | "S"                                                                        | "C"                                                                     |
|       | Assertive<br>Competitive<br>Direct<br>Driving<br>Forceful<br>Inquisitive         | Communicative<br>Friendly<br>Influential<br>Networker<br>Persuasive<br>Positive | Amiable<br>Deliberate<br>Dependable<br>Good listener<br>Kind<br>Methodical | Accurate<br>Careful<br>Compliant<br>Logical<br>Perfectionist<br>Precise |
|       | Self-starter                                                                     | Verbal                                                                          | Persistent<br>Thorough                                                     | Systematic                                                              |
|       | Accommodating<br>Hesitant<br>Low decision need<br>Mild mannered<br>Non-demanding | Probing<br>Reflective<br>Reserved<br>Self-conscious<br>Serious<br>Suspicious    | Active<br>Alert<br>Demonstrative<br>Mobile<br>Restless                     | Firm<br>Independent<br>Persistent<br>Strong-willed<br>Stubborn          |
|       | "D"                                                                              | "["                                                                             | "S"                                                                        | "C"                                                                     |
| Seeks | Direction                                                                        | Reality<br>Support factors (k                                                   | Variety                                                                    | Autonomy                                                                |
|       | Support factors (below the line factors)                                         |                                                                                 |                                                                            |                                                                         |