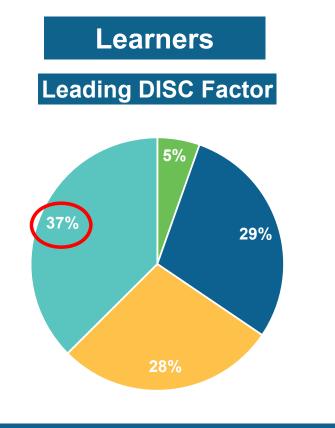

#### **PPA DATA ANALYSIS - LEARNERS**

■ Dominace □ Influence ■ Steadiness ■ Compliance

Among the learners, the leading DISC factors was:

#### Compliance

**Consistent characteristics:** accurate, compliant, logical, careful, precise, perfectionistic, systematic

The lowest DISC factor was:

#### **Dominance**

Consistent characteristics: assertive,

competitive, direct, driving, forceful, self-starter