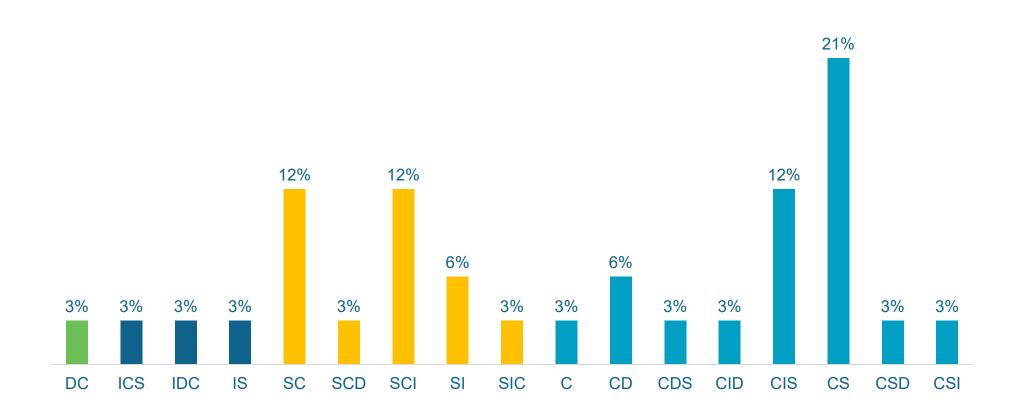

Profiles of less than 4 = 0% not included

PPA Profile Frequency

#### PPA Profile Frequency

Customised Career Report, based on Behavioural Preference **Included in Report:** 

- About You General background of Behaviour
- You in the Workplace Transposing Behaviour to the Workplace
- Key Career Criteria What to look for in a Career
- Your Work Strengths Contribution to the Organisation