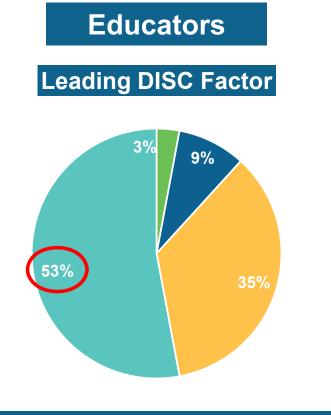

### **PPA DATA ANALYSIS - EDUCATORS**

■Dominace □Influence ■Steadiness ■Compliance

Among the learners, the leading DISC factors was:

#### Compliance

**Consistent characteristics:** accurate, compliant, logical, careful, precise, perfectionistic, systematic

The lowest DISC factor was:

#### **Dominance**

Consistent characteristics: assertive,

competitive, direct, driving, forceful, self-starter